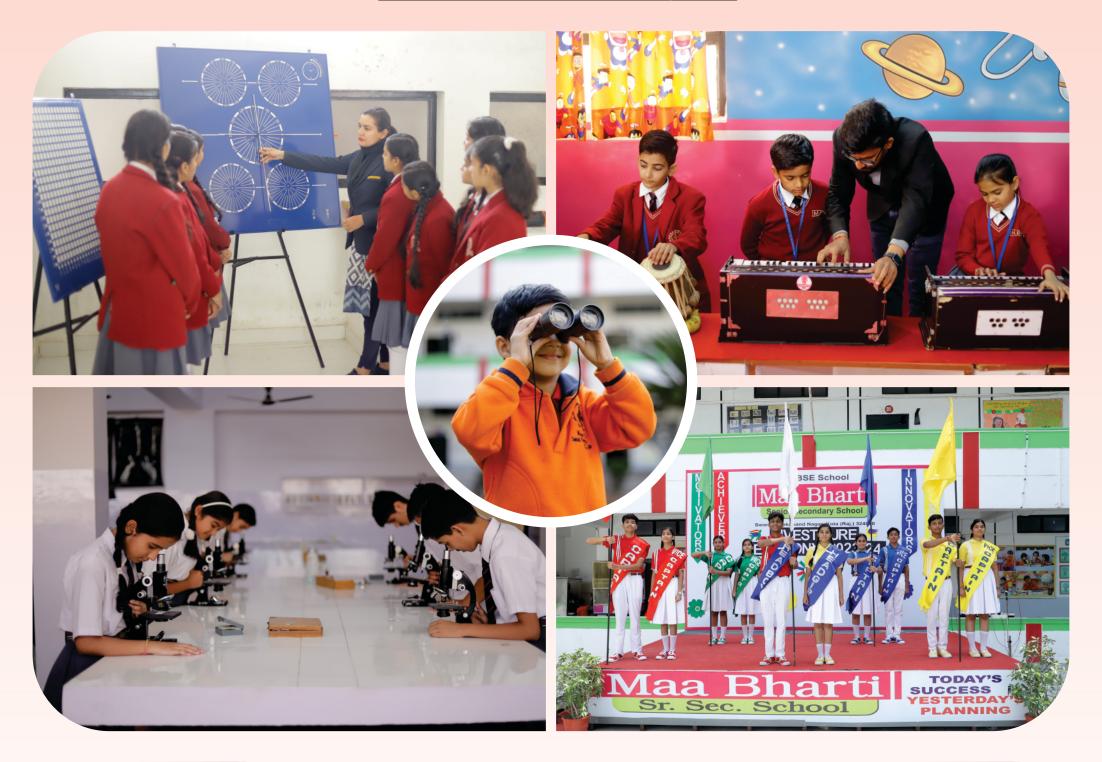

## Smart Features

- ▶ Smart Classes, Language Lab, Physics, Chemistry, Biology Labs, Computer Lab & Maths Lab.
- ► Fully AC Kindergarten & Pre-Primary Classrooms.
- ▶ NCC (Army Wing-14 RAJ BN NCC KOTA), (NCC Air Wing-7 RAJ AIR SQN NCC KOTA).
- RAJASTHAN STATE BHARAT SCOUT AND GUIDE.
- ▶ Two Playrooms and Separate Activity Zone for Kindergarten.
- ▶ Educational & Adventure Excursions.
- ▶ Sports Facility (Basketball, Volleyball, Kho-Kho, Badminton, Martial Arts, Skating, Archery, Chess, Taekwondo, Kabaddi, Shooting, Cricket Academy and many more.
- Two Swimming Pools (Separate Pool for Kids).
- ▶ CCTV camera system for outdoor & indoor surveillance

#### School **Activities**

| Investiture Ceremony<br>(House Meet 2024-25) | I to XII |
|----------------------------------------------|----------|
| Van Mahotsav – Plantation                    | I to XII |
| Group Song Competition                       | I to V   |
| Group Dance Competition                      | VI to X  |
| Bulletin Board Decoration                    | I to XII |
| Debate Competition                           | XI & XII |
| Kargil Vijay Diwas Celebration               | I to XII |
| Guru Poornima Celebration                    | I to XII |
| Seminar on World Population Day              | I to XII |
| Splash Pool Days                             | I to X   |
| Extempore                                    | I to X   |
| Reading Days & Table Recitation              | I to X   |
| Plastic Free Days                            |          |